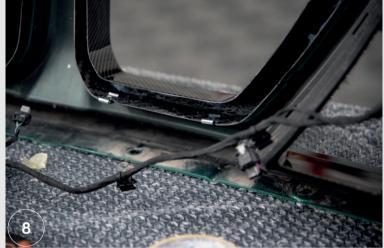

+48 14 307 06 04

sales@maxtondesign.eu

- 8. Place six (6) clips around each grill kidney.
- 9. Through the holes in the clips, drill the screws.