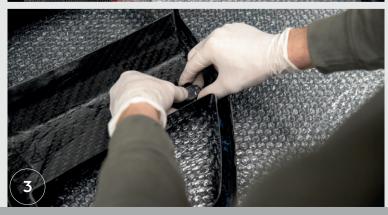

- 5.Insert the grill kidneys into the holes in the bumper.
- 6.Secure them with tape so that they do not fall out.
- 7. From the inside, attach the clips so that the bumper tabs connect with the carbon grille circuit.