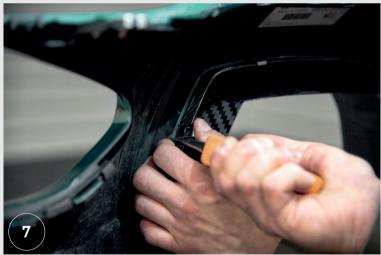

# GET #MANTONIZED Unlock Your Tuning Potential

10.Place the carbon masking element on the inside of the protective foam.

11.Place the masking element in the correct position and mark this position with tape so that a piece of tape is glued on the masking element and the other on the foam. Then cut the tape to remove the masking element.

12.Remove a small piece of tape protection from the masking element.

13.Clean and degrease the masked piece of foam. Then, according to the tape, place the masking element on the foam and press it.

14. When you make sure that the masking element is in the right position, remove the rest of the tape protection from the masking element and press it against the foam.