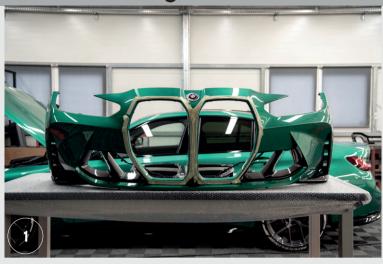

# BMW M3 G80/M4 G82 Carbon Fiber Grill Assembly Instruction

- 1.Remove the bumper and disassemble the original grille.
- 2. Prepare the carbon grill, assembly kit and tools.
- 3.Install the sensors in the holes in the grill.
- 4.The sensor connector sockets should face the center of the grill.































- 5.Insert the grill kidneys into the holes in the bumper.
- 6.Secure them with tape so that they do not fall out.
- 7. From the inside, attach the clips so that the bumper tabs connect with the carbon grille circuit.













+48 14 307 06 04



sales@maxtondesign.eu







- 8. Place six (6) clips around each grill kidney.
- 9. Through the holes in the clips, drill the screws.











# GET #MANTONIZED Unlock Your Tuning Potential





10.Place the carbon masking element on the inside of the protective foam.



11.Place the masking element in the correct position and mark this position with tape so that a piece of tape is glued on the masking element and the other on the foam. Then cut the tape to remove the masking element.

12.Remove a small piece of tape