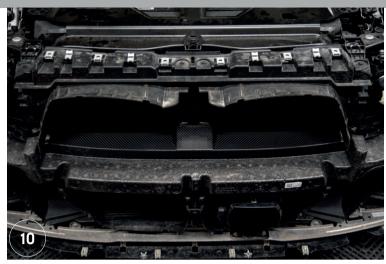

# GET #MANTONIZED Unlock Your Tuning Potential

10.Place the carbon masking element on the inside of the protective foam.

11.Place the masking element in the correct position and mark this position with tape so that a piece of tape is glued on the masking element and the other on the foam. Then cut the tape to remove the masking element.