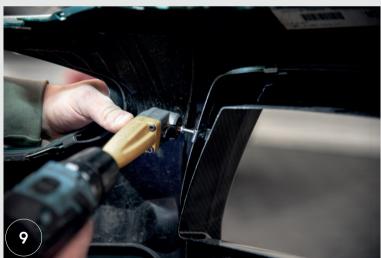

+48 14 307 06 04

sales@maxtondesign.eu

- 8. Place six (6) clips around each grill kidney.
- 9. Through the holes in the clips, drill the screws.