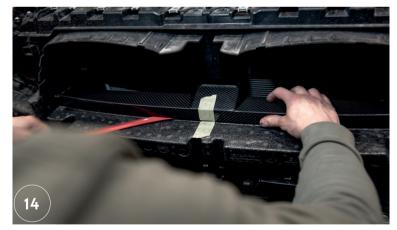

# GET #MANTONIZED Unlock Your Tuning Potential

10.Place the carbon masking element on the inside of the protective foam.

11.Place the masking element in the correct position and mark this position with tape so that a piece of tape is glued on the masking element and the other on the foam. Then cut the tape to remove the masking element.