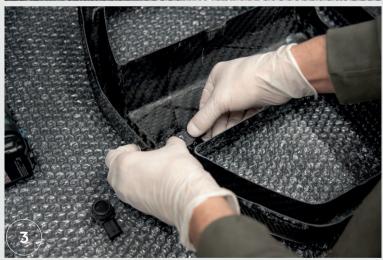

- 5.Insert the grill kidneys into the holes in the bumper.
- 6.Secure them with tape so that they do not fall out.
- 7. From the inside, attach the clips so that the bumper tabs connect with the carbon grille circuit.

+48 14 307 06 04

sales@maxtondesign.eu

- 8. Place six (6) clips around each grill kidney.
- 9. Through the holes in the clips, drill the screws.