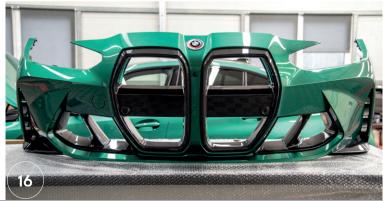

15. Connect the sensors to the bundle.

16.Done. Now you can put the bumper on and enjoy your new carbon grille.