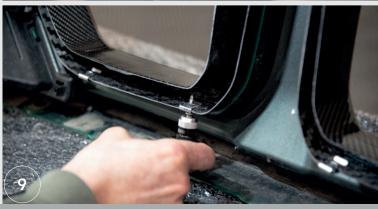

# GET #MANTONIZED Unlock Your Tuning Potential

10.Place the carbon masking element on the inside of the protective foam.

11.Place the masking element in the correct position and mark this position with tape so that a piece of tape is glued on the masking element and the other on the foam. Then cut the tape to remove the masking element.