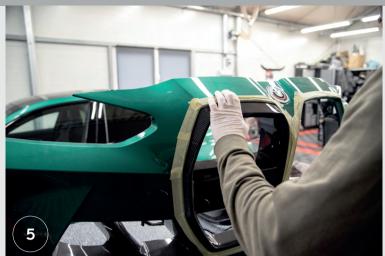

# GET #MANTONIZED Unlock Your Tuning Potential

10.Place the carbon masking element on the inside of the protective foam.

11.Place the masking element in the correct position and mark this position with tape so that a piece of tape is glued on the masking element and the other on the foam. Then cut the tape to remove the masking element.

12.Remove a small piece of tape protection from the masking element.

13.Clean and degrease the masked piece of foam. Then, according to the tape, place the masking element on the foam and press it.

14. When you make sure that the masking element is in the right position, remove the rest of the tape protection from the masking element and press it against the foam.