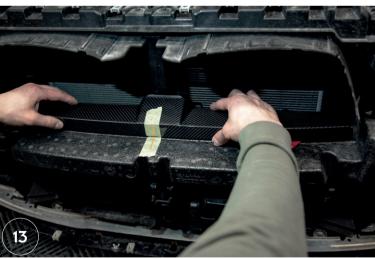

- 5.Insert the grill kidneys into the holes in the bumper.
- 6.Secure them with tape so that they do not fall out.
- 7. From the inside, attach the clips so that the bumper tabs connect with the carbon grille circuit.

+48 14 307 06 04

sales@maxtondesign.eu

- 8. Place six (6) clips around each grill kidney.
- 9. Through the holes in the clips, drill the screws.