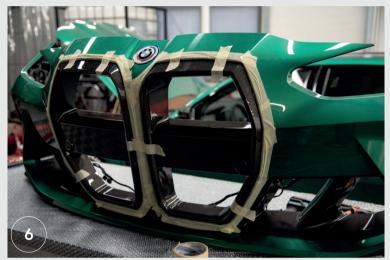

- 5.Insert the grill kidneys into the holes in the bumper.
- 6.Secure them with tape so that they do not fall out.
- 7. From the inside, attach the clips so that the bumper tabs connect with the carbon grille circuit.

+48 14 307 06 04

sales@maxtondesign.eu

- 8. Place six (6) clips around each grill kidney.
- 9. Through the holes in the clips, drill the screws.