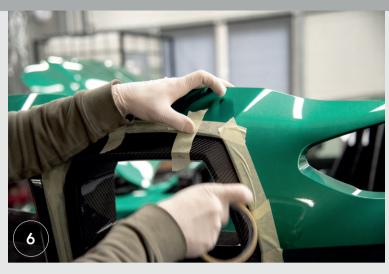

- 5.Insert the grill kidneys into the holes in the bumper.
- 6.Secure them with tape so that they do not fall out.
- 7. From the inside, attach the clips so that the bumper tabs connect with the carbon grille circuit.

+48 14 307 06 04

sales@maxtondesign.eu

- 8. Place six (6) clips around each grill kidney.
- 9. Through the holes in the clips, drill the screws.