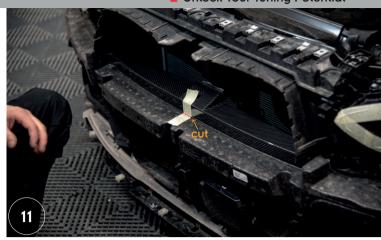

# GET #MANTONIZED Unlock Your Tuning Potential

10.Place the carbon masking element on the inside of the protective foam.

11.Place the masking element in the correct position and mark this position with tape so that a piece of tape is glued on the masking element and the other on the foam. Then cut the tape to remove the masking element.