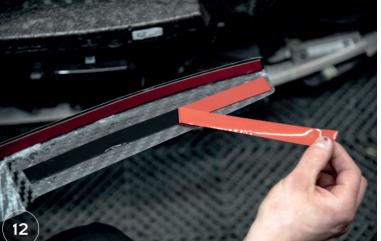

12.Remove a small piece of tape protection from the masking element.

13.Clean and degrease the masked piece of foam. Then, according to the tape, place the masking element on the foam and press it.

14. When you make sure that the masking element is in the right position, remove the rest of the tape protection from the masking element and press it against the foam.