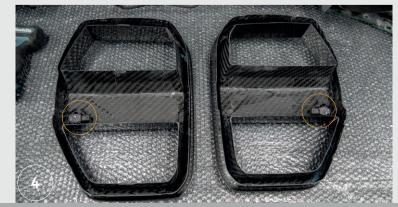

+48 14 307 06 04

sales@maxtondesign.eu

- 8. Place six (6) clips around each grill kidney.
- 9. Through the holes in the clips, drill the screws.