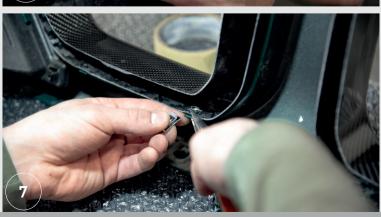

# GET #MANTONIZED Unlock Your Tuning Potential

10.Place the carbon masking element on the inside of the protective foam.

11.Place the masking element in the correct position and mark this position with tape so that a piece of tape is glued on the masking element and the other on the foam. Then cut the tape to remove the masking element.

12.Remove a small piece of tape protection from the masking element.

13.Clean and degrease the masked piece of foam. Then, according to the tape, place the masking element on the foam and press it.

14. When you make sure that the masking element is in the right position, remove the rest of the tape protection from the masking element and press it against the foam.