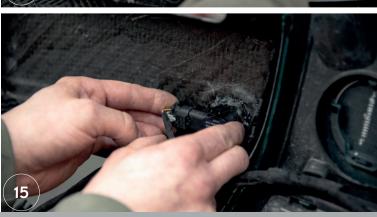

12.Remove a small piece of tape protection from the masking element.

13.Clean and degrease the masked piece of foam. Then, according to the tape, place the masking element on the foam and press it.

14. When you make sure that the masking element is in the right position, remove the rest of the tape protection from the masking element and press it against the foam.