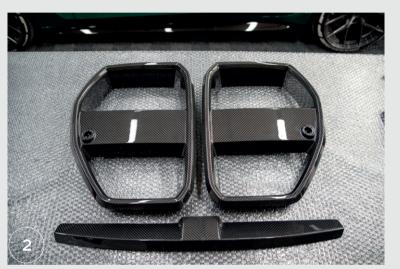

# BMW M3 G80/M4 G82 Carbon Fiber Grill Assembly Instruction

- 1.Remove the bumper and disassemble the original grille.
- 2. Prepare the carbon grill, assembly kit and tools.
- 3.Install the sensors in the holes in the grill.
- 4.The sensor connector sockets should face the center of the grill.