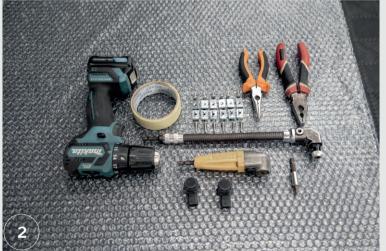

# BMW M3 G80/M4 G82 Carbon Fiber Grill Assembly Instruction

- 1.Remove the bumper and disassemble the original grille.
- 2. Prepare the carbon grill, assembly kit and tools.
- 3.Install the sensors in the holes in the grill.
- 4.The sensor connector sockets should face the center of the grill.