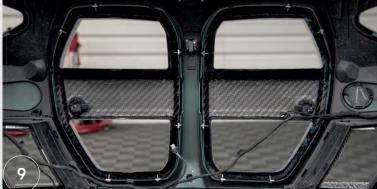

- 5.Insert the grill kidneys into the holes in the bumper.
- 6.Secure them with tape so that they do not fall out.
- 7. From the inside, attach the clips so that the bumper tabs connect with the carbon grille circuit.

+48 14 307 06 04

sales@maxtondesign.eu

- 8. Place six (6) clips around each grill kidney.
- 9. Through the holes in the clips, drill the screws.