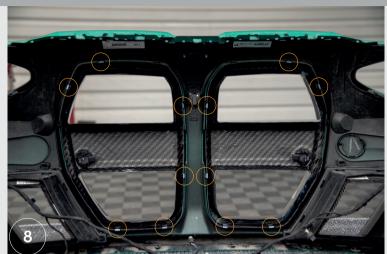

# GET #MANTONIZED Unlock Your Tuning Potential

10.Place the carbon masking element on the inside of the protective foam.

11.Place the masking element in the correct position and mark this position with tape so that a piece of tape is glued on the masking element and the other on the foam. Then cut the tape to remove the masking element.

12.Remove a small piece of tape protection from the masking element.

13.Clean and degrease the masked piece of foam. Then, according to the tape, place the masking element on the foam and press it.

14. When you make sure that the masking element is in the right position, remove the rest of the tape protection from the masking element and press it against the foam.