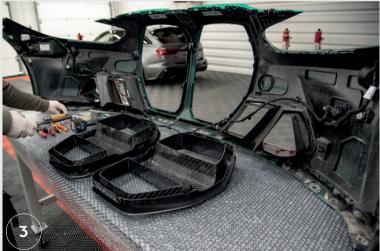

# BMW M3 G80/M4 G82 Carbon Fiber Grill Assembly Instruction

- 1.Remove the bumper and disassemble the original grille.
- 2. Prepare the carbon grill, assembly kit and tools.
- 3.Install the sensors in the holes in the grill.
- 4.The sensor connector sockets should face the center of the grill.