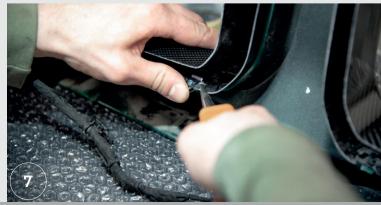

- 5.Insert the grill kidneys into the holes in the bumper.
- 6.Secure them with tape so that they do not fall out.
- 7. From the inside, attach the clips so that the bumper tabs connect with the carbon grille circuit.

+48 14 307 06 04

sales@maxtondesign.eu

- 8. Place six (6) clips around each grill kidney.
- 9. Through the holes in the clips, drill the screws.