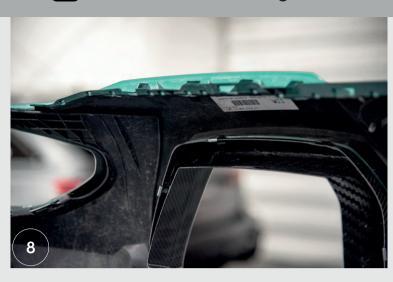

# GET #MANTONIZED Unlock Your Tuning Potential

10.Place the carbon masking element on the inside of the protective foam.

11.Place the masking element in the correct position and mark this position with tape so that a piece of tape is glued on the masking element and the other on the foam. Then cut the tape to remove the masking element.

12.Remove a small piece of tape protection from the masking element.

13.Clean and degrease the masked piece of foam. Then, according to the tape, place the masking element on the foam and press it.

14. When you make sure that the masking element is in the right position, remove the rest of the tape protection from the masking element and press it against the foam.