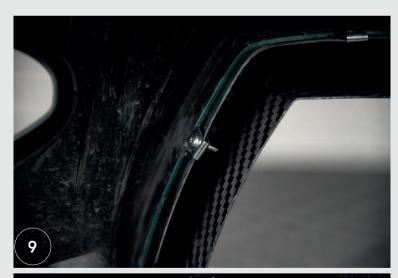

# GET #MANTONIZED Unlock Your Tuning Potential

10.Place the carbon masking element on the inside of the protective foam.

11.Place the masking element in the correct position and mark this position with tape so that a piece of tape is glued on the masking element and the other on the foam. Then cut the tape to remove the masking element.