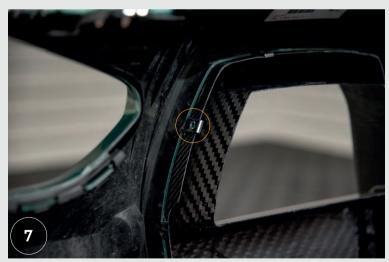

- 5.Insert the grill kidneys into the holes in the bumper.
- 6.Secure them with tape so that they do not fall out.
- 7. From the inside, attach the clips so that the bumper tabs connect with the carbon grille circuit.

+48 14 307 06 04

sales@maxtondesign.eu

- 8. Place six (6) clips around each grill kidney.
- 9. Through the holes in the clips, drill the screws.